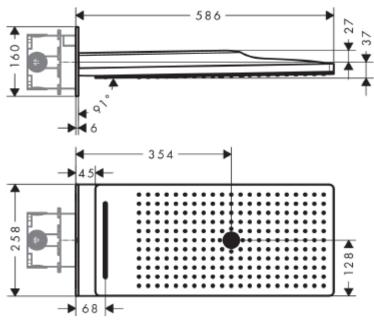

## **SPECIFICATION** SHEET - fittings

| BRAND:                         | hansgrohe                                                                                                                                                                   | Product Photo: |
|--------------------------------|-----------------------------------------------------------------------------------------------------------------------------------------------------------------------------|----------------|
| ORIGIN:                        | Germany                                                                                                                                                                     |                |
| SERIES:                        | Rainmaker Select / RainSelect                                                                                                                                               |                |
| PRODUCT<br>DESCRIPTION:        | Rainmaker Select 580 3jet EcoSmart • spray type: Rain, RainFlow, Mono • flow rate Rain spray: 9 l/min • flow rate Mono spray: 9 l/min • flow rate RainFlow spray: 9.5 l/min |                |
| MODEL No.                      | 24011 400                                                                                                                                                                   |                |
| FINISH/COLOUR:                 | White / Chrome                                                                                                                                                              |                |
| DIMENSIONS:                    | 586mm x 258mm x 160mm                                                                                                                                                       |                |
| OPTIONAL<br>MATCHING<br>PARTS: | 01800180 iBox                                                                                                                                                               |                |